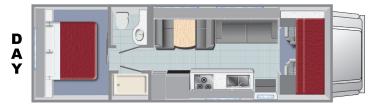

#### **SLEEPING ACCOMMODATIONS**

Number of People

| BED DIMENSIONS                | in. | cm. |
|-------------------------------|-----|-----|
| Cab-Over                      |     |     |
| <ul><li>Length</li></ul>      | 95  | 241 |
| • Width                       | 54  | 137 |
| <ul> <li>Clearance</li> </ul> | 24  | 60  |
| Couch                         |     |     |
| <ul><li>Length</li></ul>      | 68  | 172 |
| • Width                       | 43  | 109 |
| Bunk Beds (2)                 |     |     |
| <ul><li>Length</li></ul>      | 69  | 175 |
| • Width                       | 30  | 76  |
| Dinette                       |     |     |
| <ul><li>Length</li></ul>      | 69  | 175 |
| • Width                       | 42  | 106 |
| Permanent                     |     |     |
| <ul><li>Length</li></ul>      | 75  | 190 |
| • Width                       | 60  | 152 |

<sup>\*</sup> The above drawing and floorplan are examples only. Sleeping capacities do not mean like number of adults or full size teenagers can be accommodated comfortably. The features, bed sizes, and amenities listed are representative and may be changed, added, or deleted without notice. The numerical vehicle lengths are approximate. Specific floor plans or models will vary and cannot be reserved or guaranteed.