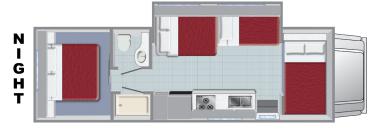

#### **SLEEPING ACCOMMODATIONS**

Number of People

| BED DIMENSIONS                | in. | cm. |
|-------------------------------|-----|-----|
| Cab-Over                      |     |     |
| <ul><li>Length</li></ul>      | 95  | 241 |
| • Width                       | 54  | 137 |
| <ul> <li>Clearance</li> </ul> | 24  | 60  |
| Couch                         |     |     |
| <ul><li>Length</li></ul>      | 68  | 172 |
| • Width                       | 43  | 109 |
| Bunk Beds (2)                 |     |     |
| <ul><li>Length</li></ul>      | 69  | 175 |
| • Width                       | 30  | 76  |
| Dinette                       |     |     |
| <ul><li>Length</li></ul>      | 69  | 175 |
| • Width                       | 42  | 106 |
| Permanent                     |     |     |
| <ul><li>Length</li></ul>      | 75  | 190 |
| • Width                       | 60  | 152 |

<sup>\*</sup> The above drawing and floorplan are examples only. Sleeping capacities do not mean like number of adults or full size teenagers can be accommodated comfortably. The features, bed sizes, and amenities listed are representative and may be changed, added, or deleted without notice. The numerical vehicle lengths are approximate. Specific floor plans or models will vary and cannot be reserved or guaranteed.